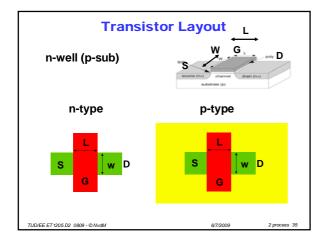

| 47-50       |
|                                          | 2.4       | Packaging Integrated Circuits              | 51-61       |
|                                          | 2.5       | Perspective - Trends in Process Technology | 61-64       |
| Р                                        | 2.6       | Summary                                    | 64          |
|                                          | Insert A  | IC Layout                                  | 67-71       |
|                                          |           |                                            |             |
| TUD/EE ET 1205 D2 0809 - © NvdM 6/7/2009 |           |                                            | 2 process 3 |