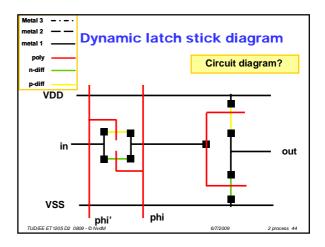

| 47-50       |
|                                          | 2.4       | Packaging Integrated Circuits              | 51-61       |
|                                          | 2.5       | Perspective - Trends in Process Technology | 61-64       |
| Р                                        | 2.6       | Summary                                    | 64          |
|                                          | Insert A  | IC Layout                                  | 67-71       |
|                                          |           |                                            |             |
| TUD/EE ET 1205 D2 0809 - © NvdM 6/7/2009 |           |                                            | 2 process 3 |