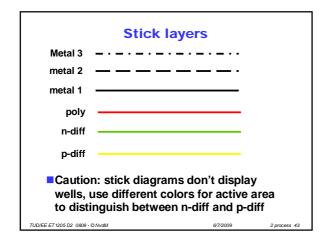

| 47-50       |
|                                          | 2.4       | Packaging Integrated Circuits              | 51-61       |
|                                          | 2.5       | Perspective - Trends in Process Technology | 61-64       |
| Р                                        | 2.6       | Summary                                    | 64          |
|                                          | Insert A  | IC Layout                                  | 67-71       |
|                                          |           |                                            |             |
| TUD/EE ET 1205 D2 0809 - © NvdM 6/7/2009 |           |                                            | 2 process 3 |