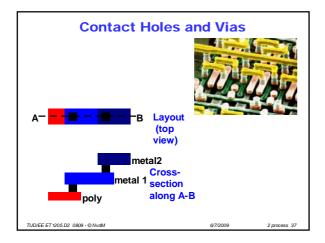

| 47-50       |
|                                          | 2.4       | Packaging Integrated Circuits              | 51-61       |
|                                          | 2.5       | Perspective - Trends in Process Technology | 61-64       |
| Р                                        | 2.6       | Summary                                    | 64          |
|                                          | Insert A  | IC Layout                                  | 67-71       |
|                                          |           |                                            |             |
| TUD/EE ET 1205 D2 0809 - © NvdM 6/7/2009 |           |                                            | 2 process 3 |