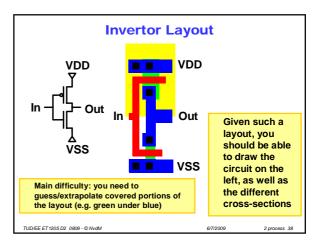

| 47-50       |
|                                          | 2.4       | Packaging Integrated Circuits              | 51-61       |
|                                          | 2.5       | Perspective - Trends in Process Technology | 61-64       |
| Р                                        | 2.6       | Summary                                    | 64          |
|                                          | Insert A  | IC Layout                                  | 67-71       |
|                                          |           |                                            |             |
| TUD/EE ET 1205 D2 0809 - © NvdM 6/7/2009 |           |                                            | 2 process 3 |